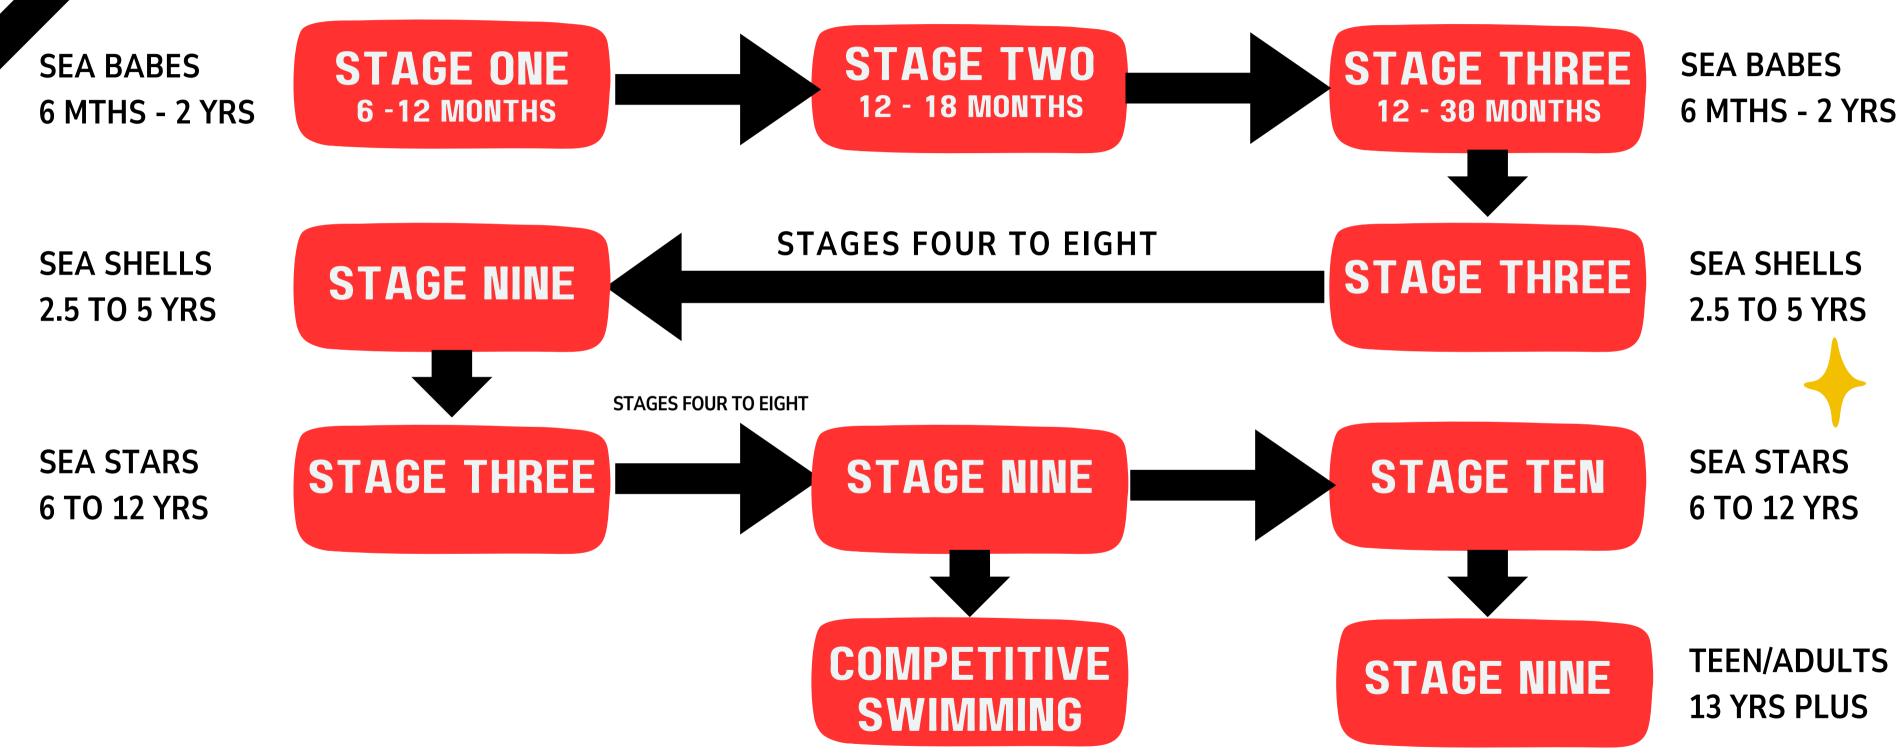

E IN WATER
- ASSISTED BY INSTRUCTOR:REMAIN HORIZONTAL ON STOMACH MOVING LEGS IN KICKING ACTION(NOODLE CAN BE USED TO PROVIDE SUPPORT)
- PARENT ROLLS SWIMMER FROM BACK TO STOMACH AT AN ARM'S LENGTH AWAY FROM THEM THEN PULLS SWIMMER INTO THEM UNDERWATER
- ASSISTED BY PARENT: SWIMMER ROLLS FROM THEIR STOMACH UNTO THEIR BACK (WITH FACE IN WATER)
- BE SUBMERGED WITHOUT DRINKING WATER
- ASSISTED BY PARENT:FALL FORWARD INTO THE POOL FROM A SEATED POSITION TO PARENT WHO IS IN THE WATER
- OPEN EYES UNDERWATER FOR 3 SECONDS
- HANG ON TO GUTTERING/WALL OF BIG POOL, TURN 180
   DEGREES TO PARENT AND BE TRANSPORTED OFF WALL BY
   PARENT
- BE TRANSPORTED ON BACK WITH EARS SUBMERGED
- ASSISTED BY INSTRUCTOR: STARFISH FLOAT ON STOMACH(FACE IN WATER)





## SEA BABES - 6 MTHS - 2 YRS PROGRESSION CHART